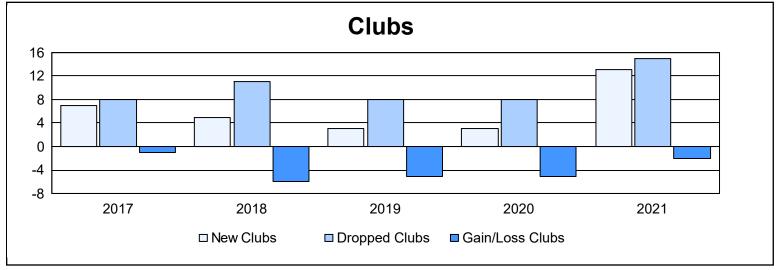

| Year      | New<br>Clubs | Dropped<br>Clubs | Gain/<br>Loss<br>Clubs | New<br>Members | Charter<br>Members | Reinstate<br>Members | Transfer<br>Members | Total<br>Member<br>Added | Total<br>Members<br>Dropped | Gain/<br>Loss<br>Members |
|-----------|--------------|------------------|------------------------|----------------|--------------------|----------------------|---------------------|--------------------------|-----------------------------|--------------------------|
| 2016-2017 | 7            | 8                | -1                     | 1,662          | 190                | 68                   | 92                  | 2,012                    | 2,158                       | -146                     |
| 2017-2018 | 5            | 11               | -6                     | 1,783          | 137                | 96                   | 119                 | 2,135                    | 2,608                       | -473                     |
| 2018-2019 | 3            | 8                | -5                     | 1,549          | 96                 | 73                   | 113                 | 1,831                    | 2,176                       | -345                     |
| 2019-2020 | 3            | 8                | -5                     | 1,202          | 85                 | 62                   | 89                  | 1,438                    | 2,038                       | -600                     |
| 2020-2021 | 13           | 15               | -2                     | 1,057          | 415                | 100                  | 63                  | 1,635                    | 2,354                       | -719                     |
| Average   | 6            | 10               | -4                     | 1,451          | 185                | 80                   | 95                  | 1,810                    | 2,267                       | -457                     |